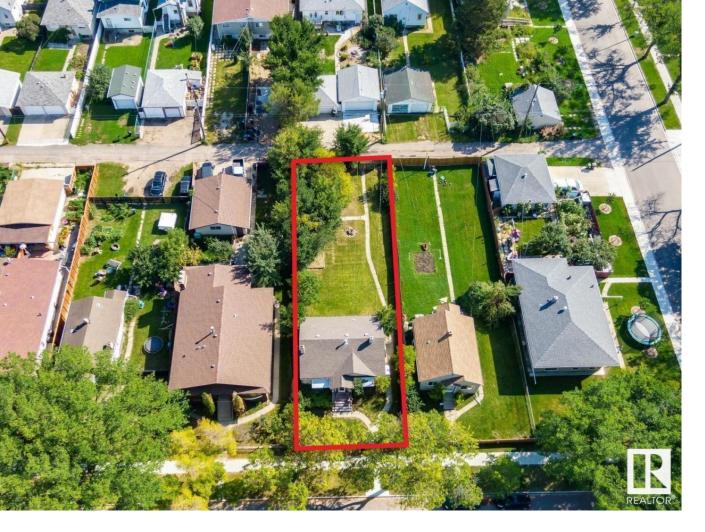

## Edmonton Alberta

\$359,555

INCREDIBLE DEVELOPMENT OPPORTUNITY! This huge 50 x 150 ft lot zoned RF3 is situated on a beautiful tree lined street in central Eastwood. This LARGE LOT provides tons of potential for future development, NEW BYLAWS allowing for 8 UNITS - build a side by side duplex plus basement suites or split the lot into 2 skinnies - the possibilities are endless! This bungalow has, 3 bedrooms, 2 baths, 2 Laundries,newer furnace, shingles, HWT and bedroom windows & freshly painted with detached single garage with RV parking. Providing quick and easy access to downtown, NAIT and Kingsway Mall and within walking distance to parks, schools, & public transit - the location is fantastic. MUST SEE!! (id:6769)