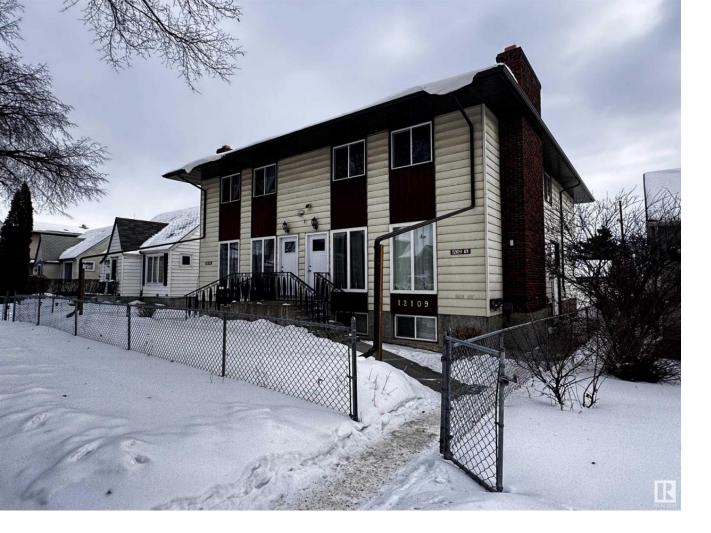

## Edmonton Alberta

\$749,900

Investor Alert. The current monthly gross income is \$8,550. Get started with this investment opportunity in a prime location just 5 minutes from Downtown, NAIT, Royal Alex Hospital, Kingsway Mall, and the Yellowhead. This side-by-side duplex, built in 1980, features mirror-image units, with the notable exception of the top level of 12109, which boasts 3 bedrooms instead of 2. Each unit has its own separate entrance, offering 2 or 3 bedrooms per level, and there's a detached triple garage in the back, accessible via the alley. 6 individually tenanted spaces. 15 individual bedrooms on this property. Many recent renovations. The neighborhood is currently being revitalized, characterized by a mix of new builds and renovated homes that have emerged over the last few years. Each side of the duplex features shared, coin-operated washer and dryer facilities, along with independent kitchen suites and included appliances. Don't miss out on this excellent income-generating property in a vibrant community in Edmonton. (id:6769)