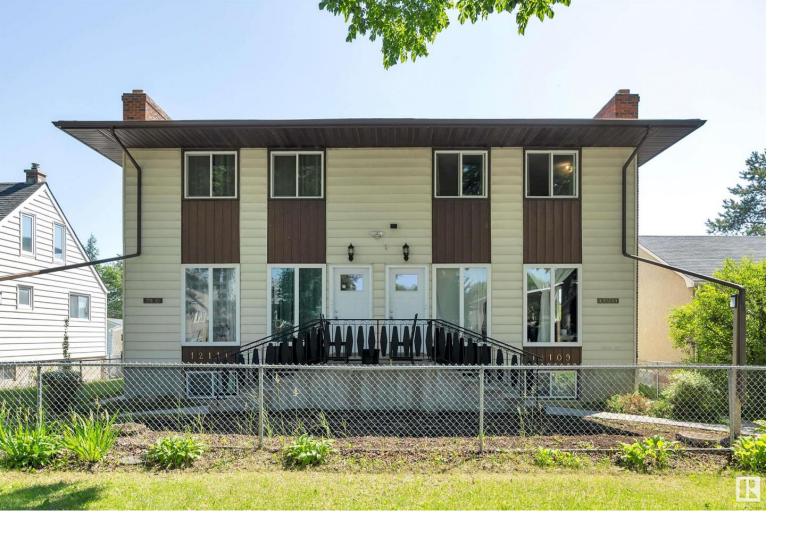

## 12111/12109 101 Street Edmonton AB

\$864,000

Amazing INVESTMENT PROPERTY with a great location, close to Downtown (5 minutes driving), NAIT, Royal Alex Hospital, Kingsway Mall, and Yellowhead Highway. The side by side duplex was build in 1980, both duplexes are mirror image, (except the top level of 12109 which has 3 bedrooms instead of 2). Each duplex level has a separate entrance (2 or 3 bedrooms on each level) and separated triple detached garage in the back with alley access facing 97st. The neighborhood is undergoing revitalization with several infills with new & many renovated houses, completed in the last couple years. Washer and Dryer is shared in each side of the duplex is coin operated. Each level has separate kitchen suite, the appliances are included. Approximately the cash flow is \$5,000 monthly. Come and take a look. Don't miss this great income generating asset in a great community in Edmonton.