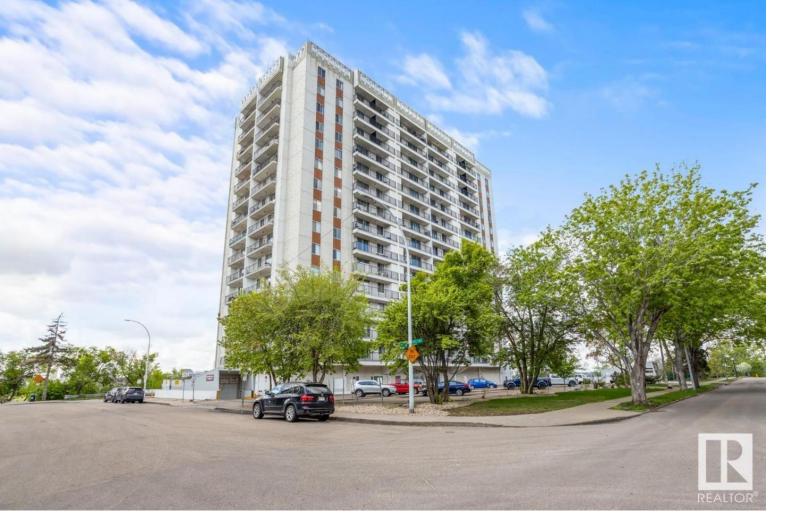

## Edmonton Alberta

\$172.890

Breathtaking River Valley and city views in this pet-friendly concrete high-rise and suite. This highly desirable, bright, 12th-flr corner unit in the Valhalla offers 2 spacious bedrooms, 1 bath, and a generous living room. Enjoy the large balcony sunrise views. Featuring laminate flooring and ready for your personal touch. Includes in-suite storage and one titled heated underground parking stall. All utilities are included, plus air conditioning. The Valhalla offers an on-site mgr, security fob system, a well-equipped fitness room with a saltwater pool and a social room. The expansive main floor deck is perfect for enjoying fireworks or views of the golf course and nature. Ideally located in the vibrant Wihkwentowin (formerly Oliver) neighbourhood; steps from the LRT, trails, dining, entertainment, U of A, Government bldgs, MacEwan University, shopping, and Ice District. Don't miss the opportunity. (id:6769)