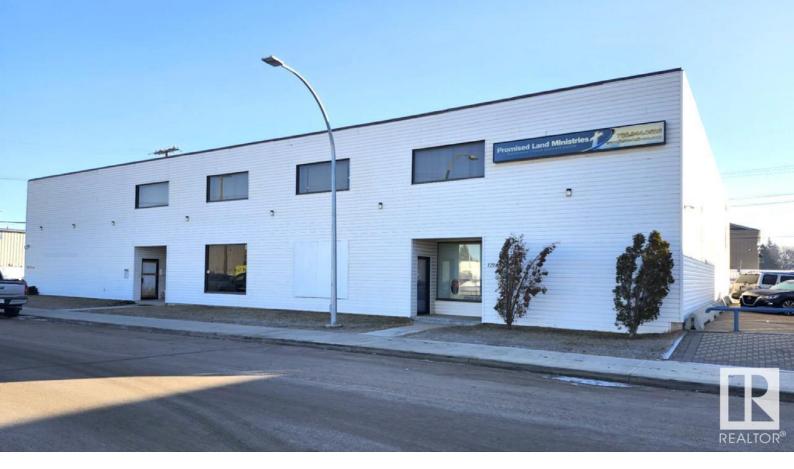

## Edmonton Alberta \$2,200,000

Opportunity for owner/user with existing income stream. Just minutes from downtown and north central Edmonton. Immaculate warehouse and office space. Office layout includes a mix of private offices and open workspaces (33% office, 66% warehouse). Clean environmental assessments. Individually metered units. Available for Lease: 9,503 sq.ft. Additional 3,856 sq.ft.? of second-floor office space available for lease (negotiable). (id:6769)