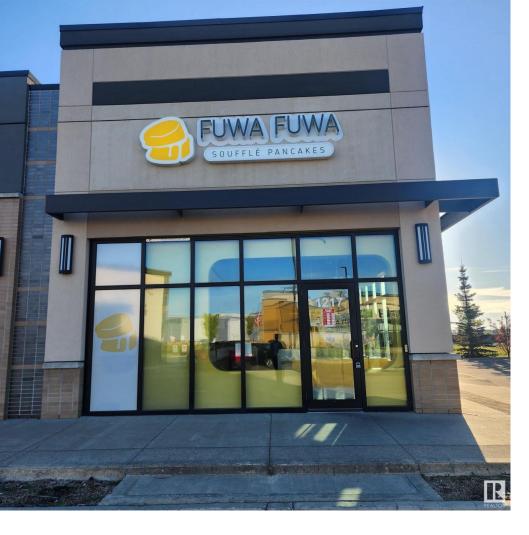

## 1217 Windermere Way Edmonton AB

\$249,999

Are you ready to take control of your own business and enter the exciting world of food and hospitality? Now is your chance to own Fuwa Fuwa, a well-established Japanese-style cafe specializing in light and fluffy souffle pancakes and gourmet desserts. Located in the heart of Windermere, one of Edmonton's most prestigious and rapidly growing neighborhoods, this modern dine-in restaurant offers an exceptional opportunity for both aspiring restaurateurs and experienced operators. The key features are: Prime Location, Stylish and Mordern Interior, Turnkey Operation, Unique Menu Appeal, Growth Potential and a lot more. With 35 dine-in spots, this is a not to miss opportunity.