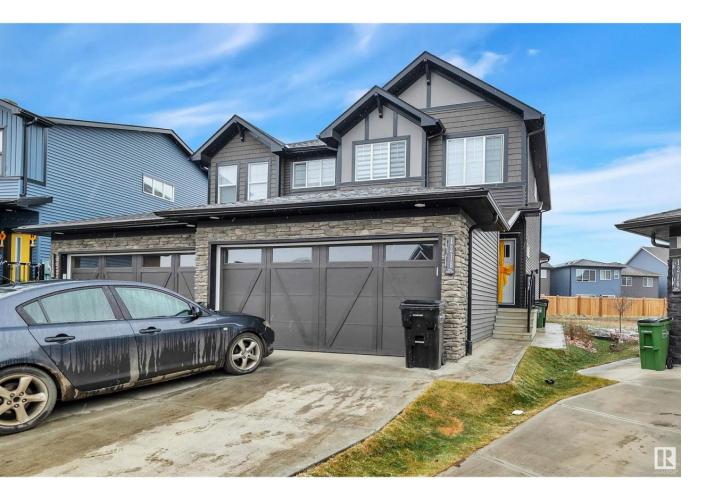

## Edmonton Alberta

NEW HOME OWNER ALERT! Welcome to this NEW 2024,built by Excel Homes 35 year builder, The Emerson half duplex with FULLY FINISHED AND RENTED BASEMENT LEGAL SUITE! Walk up to this DOUBLE front attached garage on one of the LARGEST duplex Lots in THE ORCHARDS! Upon entering you are greeted with 9 FT ceilings, LVP flooring, quartz counters in kitchen, SS appliances incl fridge, stove, dishwasher built-in & OTR microwave. The kitchen opens to the spacious nook and adjacent is the living room. 1/2 bath completes the main. Upstairs is carpeted wth 3 BR incl LARGE Primary with full ensuite. Laundry room and full bath finish the 2nd floor. SEPARATE ENTRANCE (CONCRETE WALKWAY) to the LEGAL SUITE finished by the builder. 1 bedroom, full bath, full kitchen with SS appliances and stacked laundry. INCLUDES WINDOW COVERINGS! Property is GREEN BUILT. Help pay your mortgage with the FULLY FINISHED BASEMENT LEGAL SUITE rented @ \$1200/mth includes utilities. Close to all Amenities. DON'T DELAY! (id:6769)