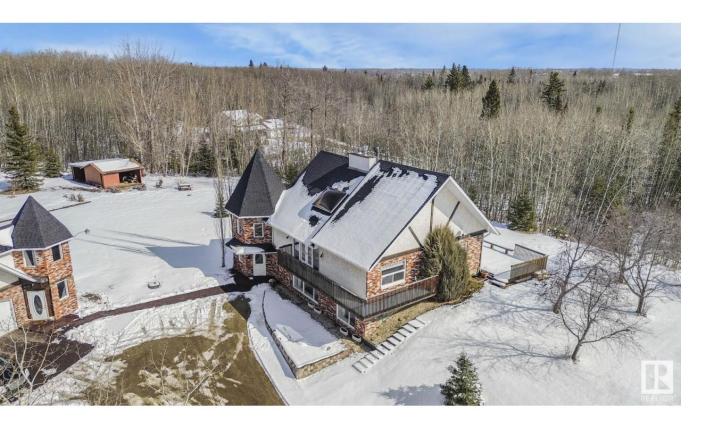

## Rural Strathcona County Alberta

LOCATION! SHOP! Welcome to 122 Glenwood Park Estates where you're 'King of the Hill' in this DELIGHTFUL 1,470 ft.?, 3 Bed, 2 Bath, HILLSIDE BUNGALOW, that sits high on 3.68 ACRES of TREED PRIVACY. Curved staircase to living & dining area with soaring ceilings, Skylight ('22), parquet floors, Gas Fireplace ('21) & doors to balcony. Kitchen has maple cabinets, granite countertops, eat-at island, s/steel appliances (gas range) & Door to Deck. 2 Bedrooms on upper level include Primary with door to spa-like bathroom c/w soaker tub & shower. Lovely SUNNY LOWER LEVEL with Family room, Wood-stove, HUGE 3rd BEDRM (2 walk-in's), 3PC Bath+sauna, as well as Laundry c/w wash tub... & Handy Murphy Bed! Home has Central A/C +2 Newer Higheff Furnaces ('22/'25) control heat to each level. THE 30'x50' HEATED GARAGE/SHOP BUILDING IS AMAZING with 220v, Spray-foam insul in MASSIVE UPPER LOFT! New Roof on House & Garage in '22 (28K). QUICK ACCESS OPTIONS to BOTH SHERWOOD PARK (12 MIN TO SOBEYS) & EDMONTON (7 MIN TO HENDAY!). (id:6769)