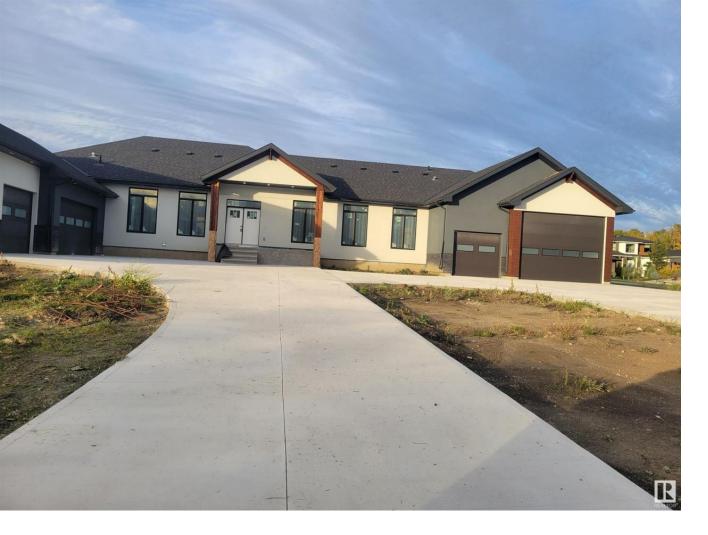

## Rural Strathcona County Alberta

\$1,875,000

Welcome to this beautiful custom built walk-out bungalow nestled in The Grange Country Estates. This Stunning executive bungalow will wrap you in total living luxury space (approx 5782sq ft), Fully finished on two levels with superior appointments from top to bottom, you will feel the quality at every turn. Main floor includes a grand entrance, den & spacious great room with gorgeous tile flooring, elegant fireplace. The amazing kitchen includes built in ovens & gas range top, walk-thru pantry, large island & granite counters. The main floor also includes the elegant primary Bedroom with a 5 pce en suite & a 2nd spacious bedroom. The fully finished basement includes a wet bar, huge family recreation area, Theater room, office & 3 additional bedrooms. Completing this property is a total of 6 attached garages of which one is a unique attached RV garage. Beautiful curb appeal on .695 acres that will reflect the best in quality design, finishes & lifestyle! (id:6769)