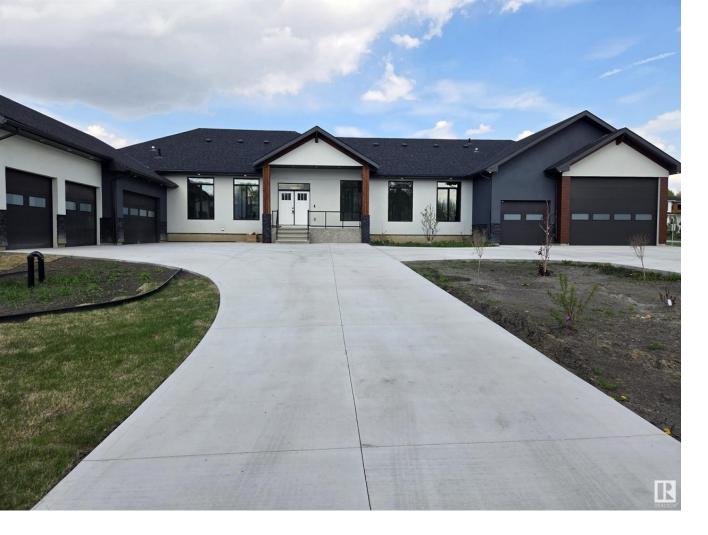

## Rural Strathcona County Alberta

\$1,799,000

Welcome to this beautiful custom built walk-out bungalow nestled in The Grange Country Estates. This Stunning executive bungalow will wrap you in total living luxury space (approx 5782sq ft), Fully finished on two levels with superior appointments from top to bottom, you will feel the quality at every turn. Main floor includes a grand entrance, den & spacious great room with gorgeous tile flooring, elegant fireplace. The amazing kitchen includes built in ovens & gas range top, walk-thru pantry, large island & granite counters. The main floor also includes the elegant primary Bedroom with a 5 pce en suite & a 2nd spacious bedroom. The fully finished basement includes a wet bar, huge family recreation area, Theater room, office & 3 additional bedrooms. Completing this property is a total of 6 attached garages of which one is a unique attached RV garage. Beautiful curb appeal on .695 acres that will reflect the best in quality design, finishes & lifestyle! (id:6769)