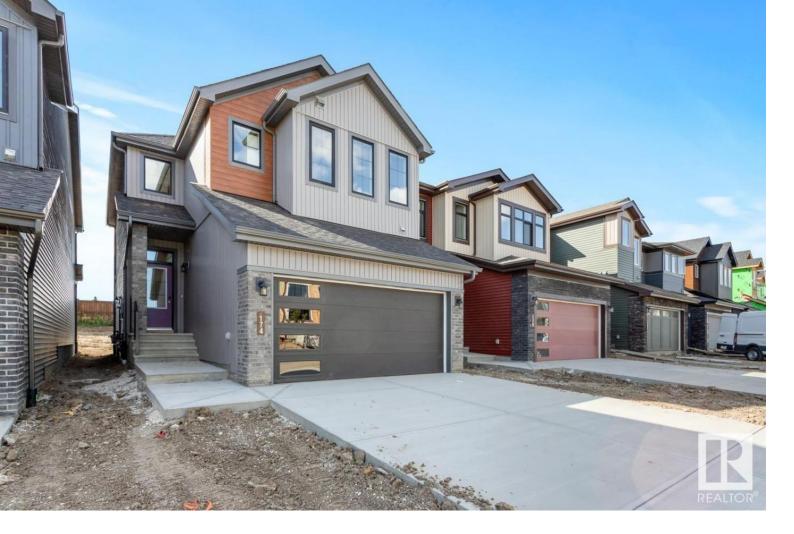

## Sherwood Park Alberta

\$559,900

Welcome to The Willow, by Rohit - Award Winning Builder, located in the newest Sherwood Park Community of Cambrian. This 1868 sqft, 2 Storey home offers 3 bedrooms, 2.5 baths & DOUBLE garage. The Neo Classical design style will WOW you as soon as you enter the thoughtfully designed open concept main level with a stylish kitchen that offers plenty of cabinets, WI pantry & island that over looks the dining & living area. Guest bath compliments the layout. Moving upstairs you will find a king sized primary suite featuring a WI closet & 5pc ensuite. 2 bedrooms are both generous in size, a 4pc bath, office, bonus room & laundry room compliment this stylish home! SIDE ENTRANCE to the basement! You will LOVE living in Cambrian located north on Clover Bar Road just east of Greenland Garden Centre, featuring multiple parks, playgrounds & 8kms of ravine trails through Oldman Creek! It will also be the home to future schools & shopping PLUS easy access to Hwy 16 & the Anthony Henday. (id:6769)