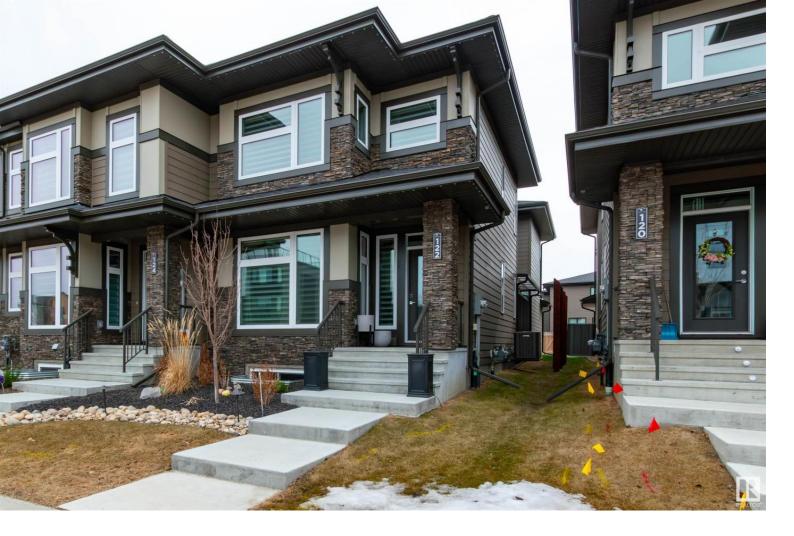

## 122 SALISBURY Way Sherwood Park AB

\$555,707

ABSOLUTELY GORGEOUS AND LOADED WITH EXTRAS!! This FORMER SHOW HOME offers 1855 square feet and a new BEAUTIFUL SUN SPACE!! Featuring a fabulous & modern open design with 21 windows throughout! Spacious living room with fireplace and engineered hardwood floors. STUNNING KITCHEN with an abundance of cabinets & Quartz counter tops, black stainless steel appliances, pantry & under cabinet lighting. Dining area, powder room & mudroom with stacked laundry & tiled flooring. Upper Bonus Room area, 3 bedrooms & 4 piece bathroom. The Primary Bedroom features a GORGEOUS 5 PIECE ENSUITE and walk-in closet. HEATED & FINISHED DOUBLE GARAGE!! Epoxy flooring, slat wall & diamond coating. Double parking pad as well! FULLY LANDSCAPED! Astoria exterior lighting plus landscaping lighting included. CENTRAL AIR-CONDITIONING too! Amazing location in popular, Salisbury Village. Close to walking trails, shopping, transit & great amenities! NO CONDO FEES! See this gorgeous home today! Visit REALTOR(R) website for more information.