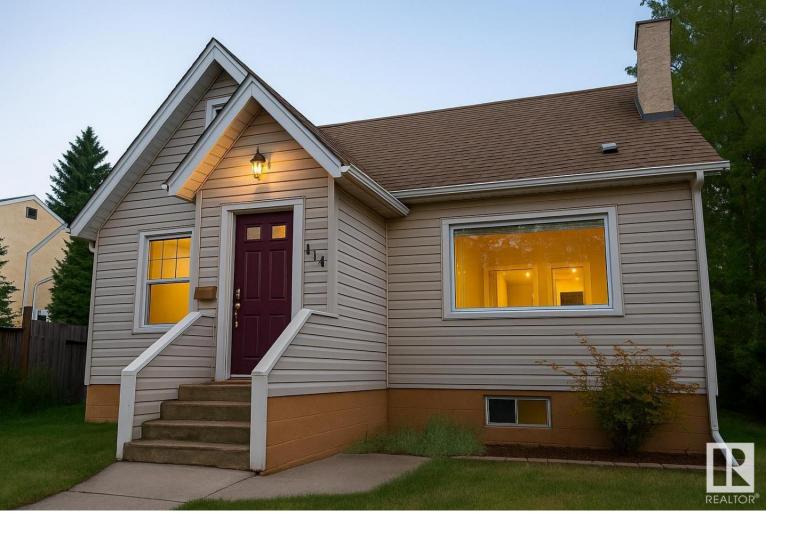

## Edmonton Alberta

\$300.000

PRIME INFILL OPPORTUNITY IN PRINCE CHARLES Located on a large lot in the desirable community of Prince Charles, this property is being sold for land value only. While the existing home has charm and potential, it requires significant renovation to be livable. Perfect for builders, developers, or ambitious renovators—this is your chance to reimagine a great location with mature trees, schools, parks, and transit nearby. The lot features a double garage and irregular shape offering flexibility for redevelopment. Zoned RF3, allowing for duplex or skinny home construction. Don't miss this opportunity to invest in one of Edmonton's best up-and-coming neighbourhoods! (Some photos have been staged or digitally modified.) (id:6769)