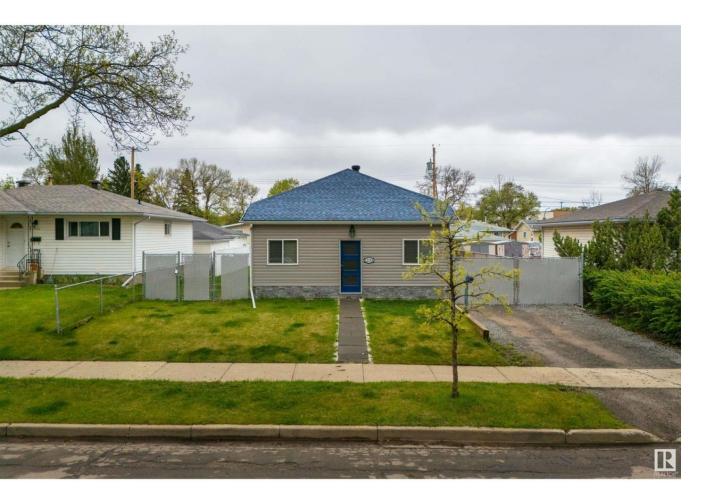

## Edmonton Alberta \$400,000

Mature, tree-lined streets are the perfect backdrop to this property in Bergman! Situated on a sizeable 55'x120' lot, this bungalow features a large foyer to welcome your guests, a spacious living room, open kitchen & dining area with full-height cabinetry & stone countertops, back-hall mudroom, 3 bedrooms, 2 bathrooms, a partially-finished basement, and double-detached garage. This home has also undergone several upgrades in the last few years to include a new roof (2021), new windows (2021), new weeping tile, sump-pump, & gutters (2021), new siding (2022), newer composite deck (2019), and new metal fencing around the perimeter (2023). And the best part? There's TWO driveways - one at the front, and one at the back - offering you plenty of room to park an RV & store your toys. Within walking distance to schools & parks, with easy access to the Yellowhead, you're going to love what this home has to offer. (id:6769)