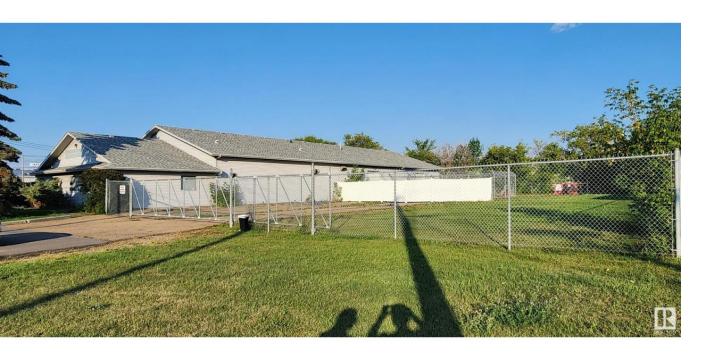

## Edmonton Alberta

\$1,400,000

7,566 square foot office warehouse building on 0.74 acres. Property features durable wood/steel frame construction with a layout that includes a front reception area, various offices, kitchenette, rear warehouse, and storage space complimented by two grade loading doors. The fully fenced yard and paved parking area ensure security and convenience. Current zoning allows businesses opportunities. (id:6769)