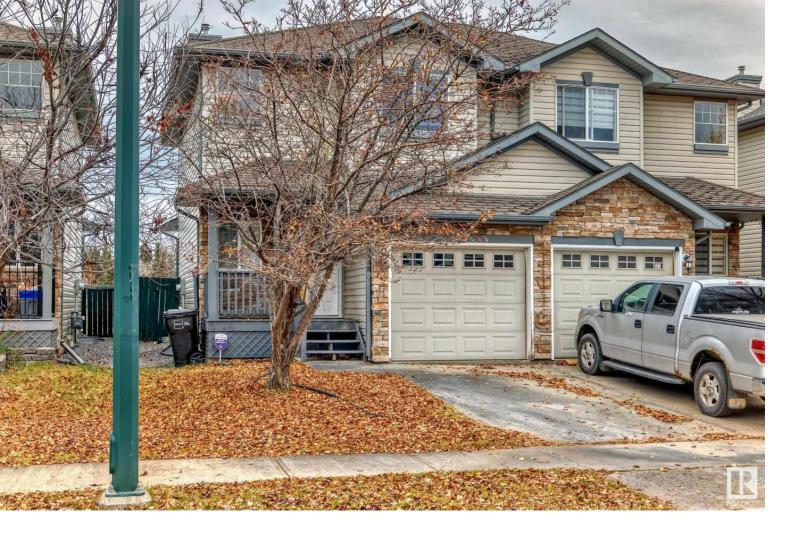

## 12216 16 Avenue Edmonton AB

\$369,900

Original owner, very clean and fully finished 2003 built 2 bedroom, 3 bathroom, 1,434 sq ft half duplex 2 storey located on a quiet street in the Rutherford neighborhood in Southwest Edmonton. This beautiful home has hardwood floors on the main floor, new paint throughout, open island eat up kitchen bar, dining room, large family room, and a 2 piece bathroom. The upper level has 2 large bedrooms with walk in closets, and and incredible 4 piece bathroom. The basement is fully finished with a large second family room or entertainment area, laundry area, newer furnace 2023 and hot water tank, as well as a 3 piece bathroom. The exterior of this home has vinyl siding, stone facing, front veranda, attached deck, landscaped, and fully fenced. The attached single garage is fully finished with opener and controller. This home is close to all amenities. It shows a 10 out of 10 and needs nothing.