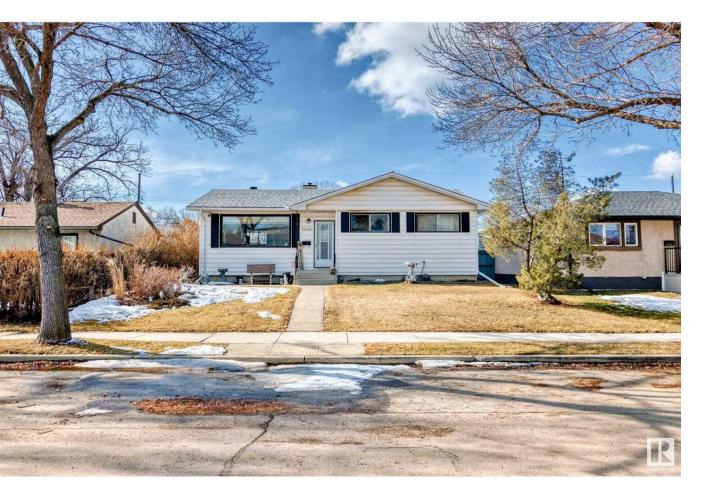

## Edmonton Alberta

Welcome to the mature quiet tree lined neighborhood of Bergman. This well maintained home is great for the first home buyers. Close to 1100 SqFt. 4 bedrooms 2 full bathrooms bungalow. Freshly painted main floor, custom build solid oak kitchen cabinets with newer appliances. Basement is fully finished with separate entrance family room 4th bedrom and full bathroom offering a suite potential. Shingles are 3 years old, 100-amp service. Huge and sunny west facing backyard with RV parking and covered deck. 26x24 Detached oversized double garage is heated, 220 wired with own sub panel. Excellent cul-de-sac location that is close to schools, shopping, public transportation, restaurants, cafes, medical, River Valley, Rundle Park, Yellowhead Trail, Anthony Henday Drive the Edmonton Ring Road and plenty of other amenities. Make this your perfect family home or investment property. Motivated seller ! (id:6769)