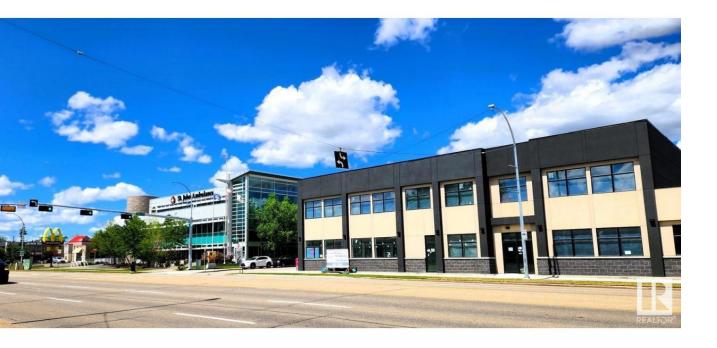

## Edmonton Alberta

Here's your chance to own a premier Retail/Office building in a HIGH-VISIBILITY location with prime 118 Avenue frontage, surrounded by bustling businesses like McDonald's, St. John Ambulance, and popular retail shops. Offering 12,000 sq. ft. of leasable space, this property includes a main floor with premium retail units and over 5,500 sq. ft. of adaptable second-floor space, perfect for offices, a gym, a restaurant, a dental clinic, an accounting firm, or a law office. Additional income comes from a leased outdoor digital billboard, while secure 10-year leases on main floor units provide reliable returns and an exceptional ROI. With ample parking at the rear and on the street, and a location just minutes from downtown and the transformative Blatchford development, this property is a rare find that combines convenience, high demand, and unmatched investment potential. Opportunities like this don't last act now to make this exceptional property yours! (id:6769) Listing Presented By: