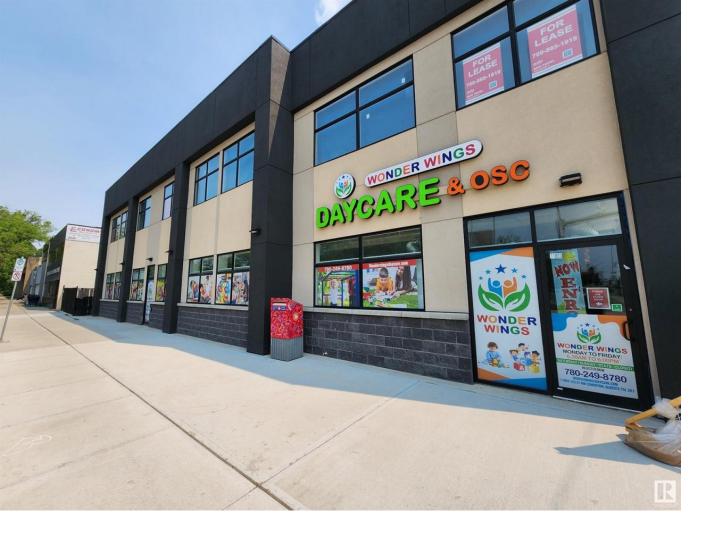

## Edmonton Alberta

\$3,850,000

Investor Alert! Exceptional opportunity to own a new, high-exposure 12,000+ sq.ft. retail/office building on bustling 118 Avenue--earning over \$222K in net income at just 60% leased! This modern, well-designed asset features a 10 years secure long-term leases with established retail tenants on the main floor. The second floor offers 5,500+ sq.ft. of prime space with flexible zoning--ideal for medical, professional offices, fitness, restaurant/bar, or future residential units\*\*. offering huge upside as you lease it out. Bonus income from a digital billboard adds to the strong returns. Surrounded by major anchors like McDonald's and St. John Ambulance, with ample parking and minutes to downtown & Blatchford. New construction. Proven income. Massive growth potential. A smart investment in one of Edmonton's busiest corridors! (id:6769)