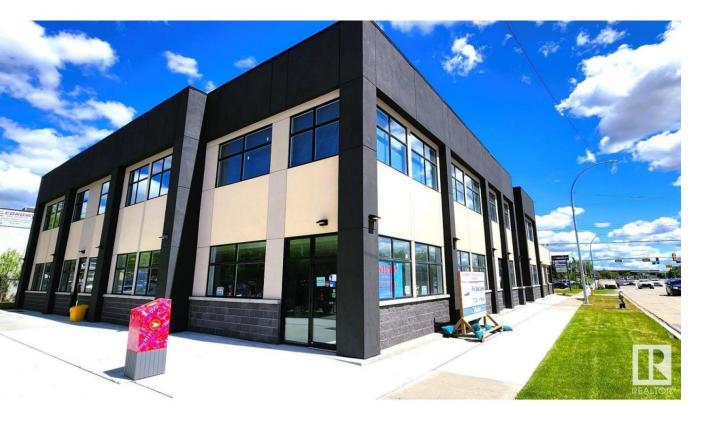

## Edmonton Alberta

FOR LEASE: HIGH-TRAFFIC RETAIL SPACE Discover the perfect location for your business with this 2,015 sq. ft. retail store featuring 118 Avenue frontage and digital signage for unbeatable visibility and advertising potential. Surrounded by thriving businesses like McDonald's, St. John Ambulance, a bustling daycare, and a popular Pizza & Donair shop, this space guarantees steady foot traffic and a loyal customer base. Designed for versatility, its ideal for retail, service businesses, or community use, with ample rear and street parking ensuring seamless convenience for tenants and visitors alike. Strategically located just minutes from the vibrant 124 Street district, the rapidly growing Blatchford development, and downtown Edmonton, this space positions your business for success in a booming area. Opportunities like this are rare and highly sought aftersecure your spot today and watch your business thrive! (id:6769)