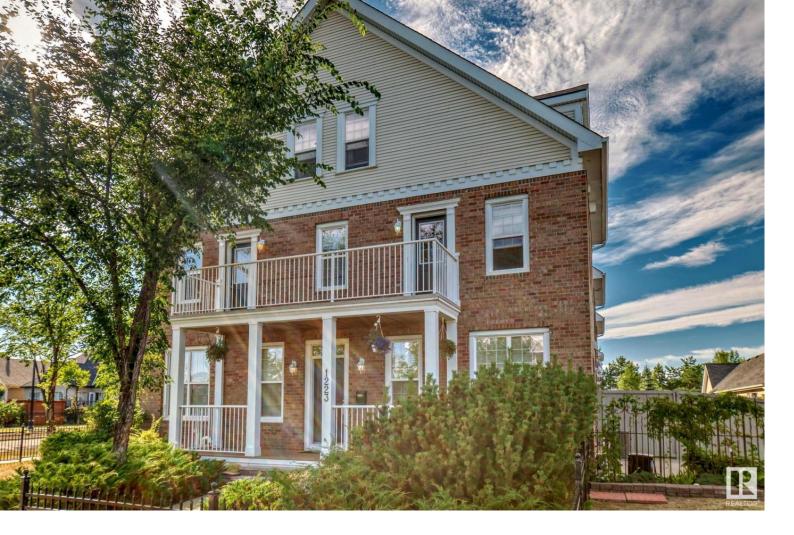

## 1223 COLONEL STONE Avenue Edmonton AB

\$409.950

Welcome to this executive townhome in community of Griesbach. Distinctive architectural design, corner unit with spacious fully fenced backyard and double detached garage. Take relaxing walks around Patricia Lake or take in its relaxing view from your bedroom balcony. Spacious formal dining area surrounded by tall windows built-in cabinetry and pantry. Galley design kitchen with high-end s/s appliances, is the heart of this home. Livingroom features central gas fireplace, bank of windows and patio doors to your private concrete patio. Upper-level Bonus room with wrap around balcony/deck to bedroom with full ensuite, walk-in closet. Laundry is located on the upper level. Top floor Master bedroom suite features vaulted ceilings, huge walk-in closet and master Ensuite bath made for relaxation. Abundance of natural light throughout the day in every room. Central AC will keep you cool on summer nights. Basement has plenty future potential with rough-in for future bath.