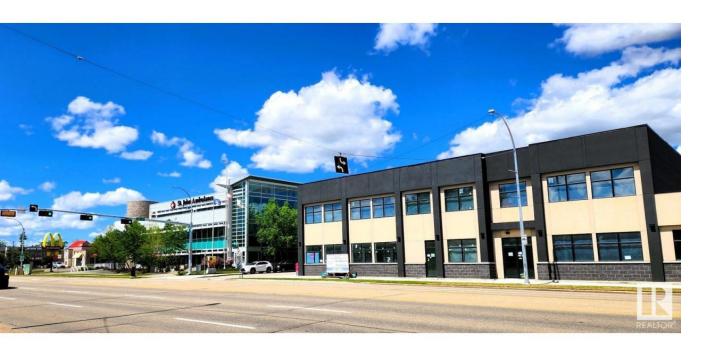

## Edmonton Alberta

\$20

Discover 5,522 sq. ft. of high-visibility second-floor retail/office space on bustling 118 Avenue, complete with digital signage for maximum exposure(\$). This space is demisable, offering flexibility to suit your business needs, and is surrounded by thriving establishments like McDonalds, St. John Ambulance, a busy daycare, and a popular restaurant. PERFECT FOR PROFESSIONAL OFFICES, SERVICE-ORIENTED BUSINESSES, OR COMMUNITY-DRIVEN ORGANIZATIONS, it features ample rear and street parking for seamless accessibility. Strategically located just minutes from the vibrant 124 Street district, the expanding Blatchford development, and downtown Edmonton, this prime location offers unparalleled growth potential. Secure your ideal layout today and watch your business thrive! (id:6769)