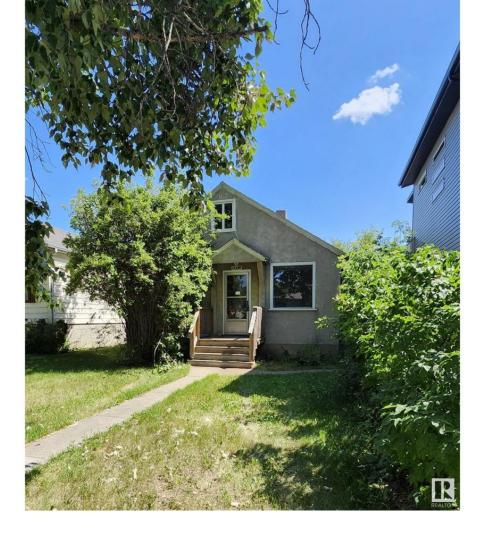

## Edmonton Alberta \$189,900

ATTENTION INVESTORS - RARE redevelopment opportunity in desirable WESTWOOD ON A BEAUTIFUL TREED LOT. 33X140 BIG ENOUGH FOR FRONT & BACK DUPLEX with legal basement suites PLUS DD GARAGE. This gives the opportunity to create 4 separate legal suites with the potential to generate cash flow of \$8,800 per month & \$105,600 per yr. With multiple other infills already complete along the beautiful tree lined streets of Westwood, and very low availability in this community, dont miss this opportunity. Located with easy access to Yellowhead, Nait, Kingsway, Royal Alex & public transportation. (id:6769)