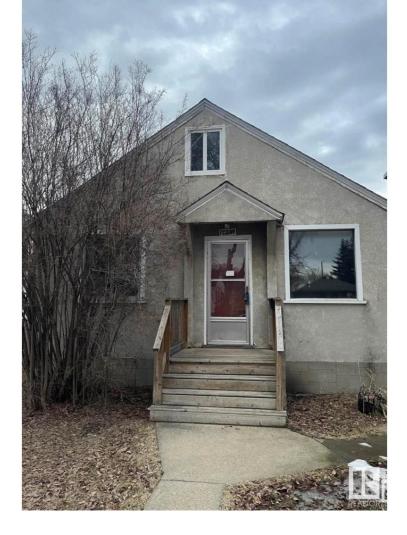

## Edmonton Alberta

\$259,000

Great Investment..33'x140' lot ,10 feet deeper than recent 5-unit builds on 33'x140' lots! No Homes Under 300k in WestWood currently! House has potential to be renovated...2 bedrooms on main floor w/ washroom . 1 room up in Attic can be converted into a primary bedroom w/ensuite! Features a treed mound backing the back alley! Close to Nait,Kingsway,Royal Alex, easy access to Yellowhead, bus routes and LRT!Don't miss out on this gem! (id:6769)