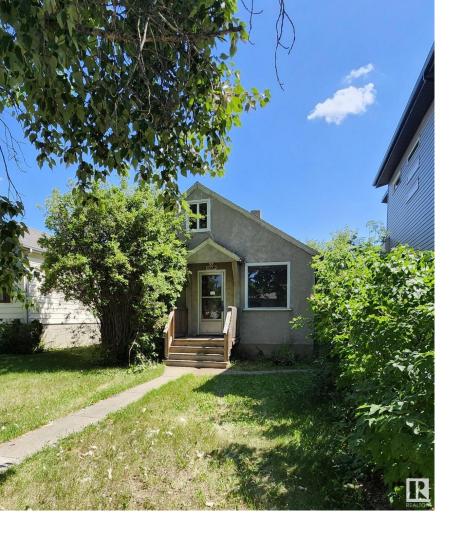

## 12239 101 Street Edmonton AB

\$189,900

ATTENTION INVESTORS - RARE redevelopment opportunity in desirable WESTWOOD ON A BEAUTIFUL TREED LOT. 33X140 BIG ENOUGH FOR FRONT & BACK DUPLEX with legal basement suites PLUS DD GARAGE. This gives the opportunity to create 4 separate legal suites with the potential to generate cash flow of \$8,800 per month & \$105,600 per yr. With multiple other infills already complete along the beautiful tree lined streets of Westwood, and very low availability in this community, don't miss this opportunity. Located with easy access to Yellowhead, Nait, Kingsway, Royal Alex & public transportation.