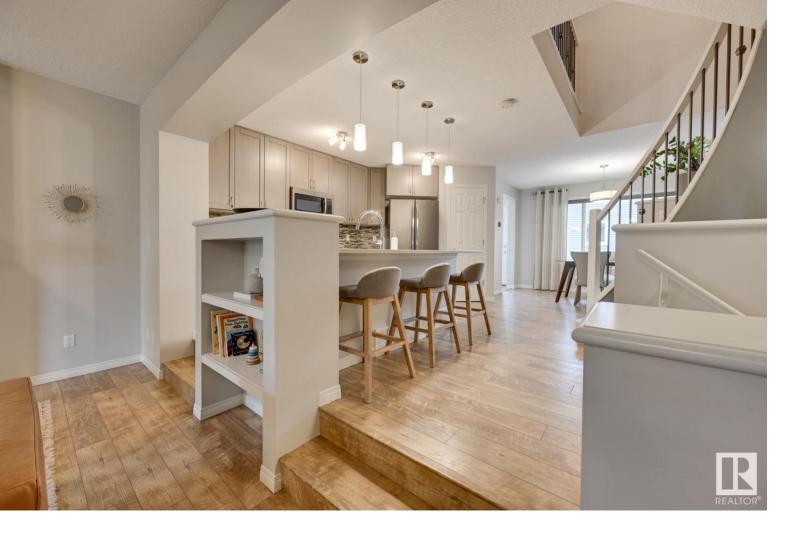

## 1229 CHAPPELLE Boulevard Edmonton AB

\$475,000

Perfectly charming 1583sf 2storey in family friendly Chappelle Gardens. Enjoy the private social house providing indoor/outdoor social venues incl skating, basketball, gardening, day camps & more. Steps to parks/ponds & within catchment of 6 schools. Warm & inviting neutral tones welcomes you through an open floorplan featuring 9' ceilings, spacious living area highlighting a modern linear fireplace & upgraded kitchen. Matte grey maple shaker cabinets, white quartz counters & plenty of storage. Full dining nook with views of oversized entertaining deck & sunny SouthWest exposure yard. Curved staircase leads you to upper bonus room for lounging, home office or hobby studio. Primary bedroom can accommodate most furniture arrangements & features a walk-in closet & 4pc ensuite. 2 additional bedrooms & 4pc bathroom for a growing family or extended guests stays. Full storage level & ample room for laundry on lower level. Double detached garage & plenty of room for visitor parking. Immediate possession available