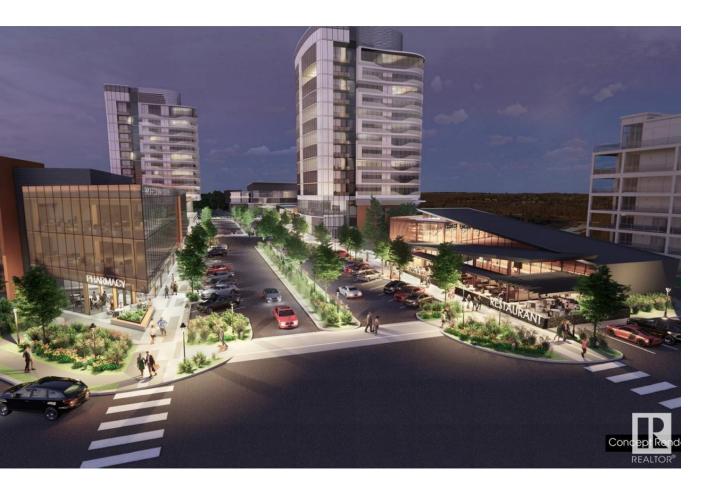

## St Albert Alberta \$492,000

Welcome to Riverbank Landing! Opportunity to purchase main floor commercial/retail units in St. Albert's most exciting mixed-use development on the banks of the Sturgeon River. Multiple size options available from 1,015 sq.ft. up to 3,575 sq.ft. in Building 2, a 14-storey residential condominium building. Development will offer high walkability and foot traffic. Oversized sidewalk to accommodate shop spillover and patios. Property is currently under development - not currently titled. (id:6769)