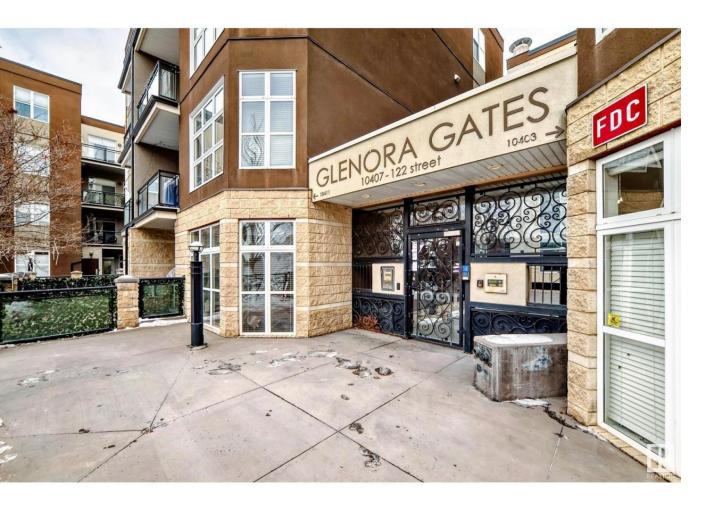

## Edmonton Alberta

\$189,900

Are you ready to start your own business? This distinctive condo provides an excellent opportunity for you to do so. Alternatively, it can serve as a residential property until you are prepared to launch. Situated opposite The Brewery District, this exceptional unit in Glenora Gates offers outstanding value for first-time buyers and is competitively priced. The unit features impressive 10-foot ceilings, creating a spacious atmosphere, along with an open layout that benefits from numerous south-facing windows, allowing natural light to fill the space. The master bedroom is generously sized and provides ample closet space and storage. The galley kitchen is equipped with solid wood cabinetry, white appliances including a built-in oven and cooktop, a tile backsplash, and a raised island eating bar, ideal for hosting. The private patio has access from the street, complete with a natural gas BBQ hook-up, receives plenty of natural light and is perfect for enjoying your morning coffee or entertaining friends. (id:6769)