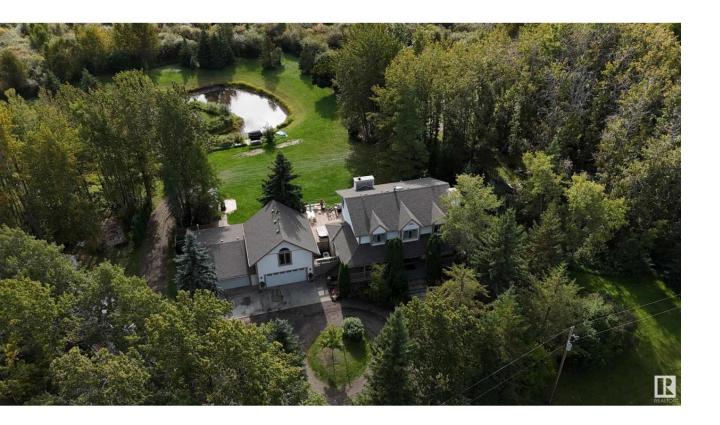

## Rural Parkland County Alberta

\$1,175,000

ESCAPE THE CITY to your 24 ACRE COUNTRY OASIS ESTATE only 15 mins from SW Edmonton! PAVED ALL THE WAY! Welcome to #123 Meadow Crest Estates. This RURAL RETREAT has room for everyone indoors or outdoors....6 bedrooms! 4 full baths! WRAP AROUND COVERED VERANDA, 4 decks! PRIVATE OFFICE/LOFT above QUAD GARAGE! Submerse yourself in PRIVACY and NATURE with a central FIREPIT with BRIDGE ACCESS and POND WATER FEATURE for SUMMER SERENITY or WINTER WONDERLAND! Country Chic decor throughout, complete with family focused main floor plan boasting an eat-in kitchen with VAULTED ceilings, covered deck access, huge LR w/ fireplace & crown moulding throughout. Large MUDROOM and FULL bath complete the main floor. 4 LARGE Bedroom upper level + primary retreat with FULL ensuite & walk in closet + private balcony with breathtaking estate views! Finished basement w/ 2 more bedrooms, office, 3 pc bath, and LARGE BASEMENT WINDOWS for lots of natural sunlight! OUTDOOR OASIS w/24 ACRES to explore and ENJOY incl loft BARN & TRAILS! (id:6769)