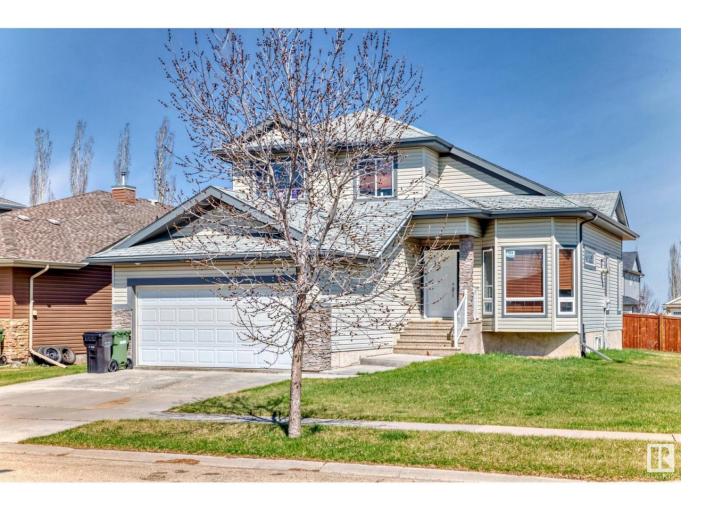

## Leduc Alberta

\$499.800

LAKE ACCESS, BIG LOT, OVERSIZE GARAGE! Just steps to lake access (74 steps) and close to walking trails. Big back yard, oversize garage. Open plan, vaulted ceilings. Large main floor family room. Cherry hardwood flooring throughout, granite counters, stainless steel appliances. High ceiling in basement. Great location: quiet street, 4 minutes to Leduc Common (Rona, Walmart, Canadian Tire, etc.), 6 minutes to Highway 2. Quick possession available. (id:6769)