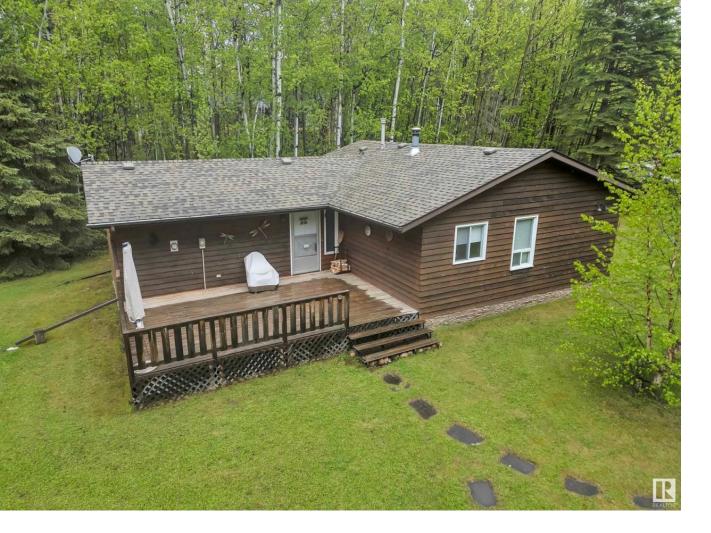

## Rural Leduc County Alberta

\$349,900

Charming Bungalow in Sundance Village at Pigeon Lake. Nestled on a serene half-acre lot in a quiet cul-de-sac, this beautiful 1,100 sq. ft. bungalow offers the perfect blend of comfort, space and privacy. Surrounded by mature trees, the setting provides a peaceful retreat just minutes from the lake. This cozy home features 3 spacious bedrooms, a 4-piece bathroom, and a large living room complete with a wood stove, perfect for those cozy nights in. The country-style kitchen opens onto a lovely back deck, ideal for enjoying morning coffee or evening sunsets. Additional highlights include a welcoming front deck, a separate bunkhouse perfect for hosting guests or extended family, and ample room to park RVs or extra vehicles, a great bonus for outdoor enthusiasts or visitors. Whether you're seeking a year-round residence or a weekend getaway, this property offers rustic charm and modern convenience in one delightful package. (id:6769)