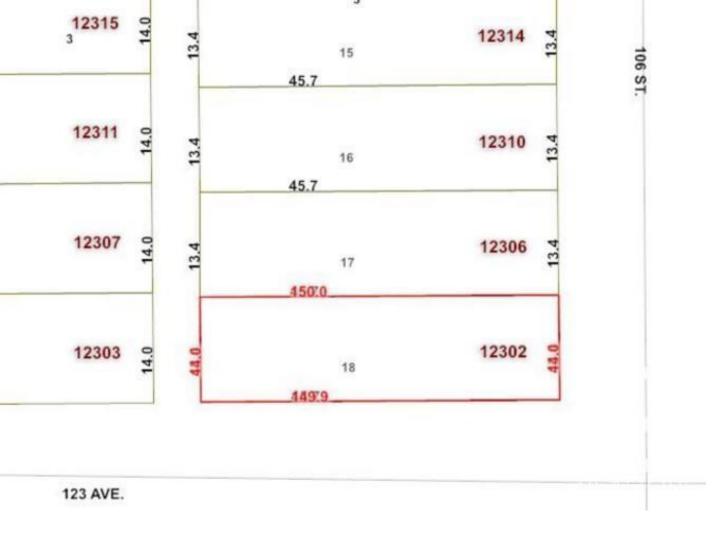

## 12302 106 Street Edmonton AB

\$449,999

Attention investors! Large corner lot will not last! ALREADY CLEARED AND READY TO BUILD. In the mature tree lined neighborhood of Westwood with recent neighborhood improvements including New sidewalks and street lights. Walking distance to all amenities NAIT, Kingsway Garden Mall and Royal Alex Hospital. Vacant lot ready to build your next multi-family project! 612.90 SQM