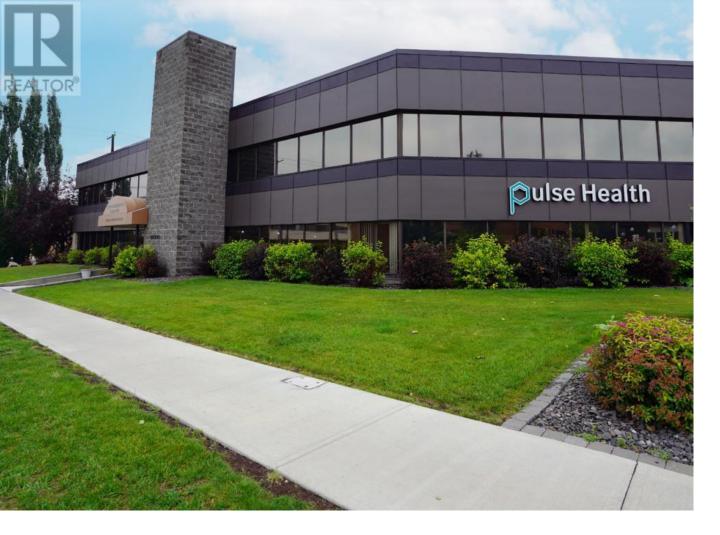

## 12310 105 Avenue Edmonton Alberta

\$4,450,000

- Income in place with two existing main floor tenants- Fully built out second floor available forimmediate occupancy- Elevator equipped building- Ample parking on site and in the immediate area. Stand Alone Building:8,460 sf Main Floor (Occupied)8,494 sf Second Floor Available for OccupancyTotal: 16,954 sfParking:39 surface parking stalls. Located immediately between 124Street and the Brewery District, JohnRoberts Centre is situated in an incrediblyamenity rich area just West of downtownEdmonton. The building is centrallylocated with immediate access to majortransportation routes, with additional public transportation options comingwith the future Valley Line LRT West stopwhich will be located just one block away. (id:6769)