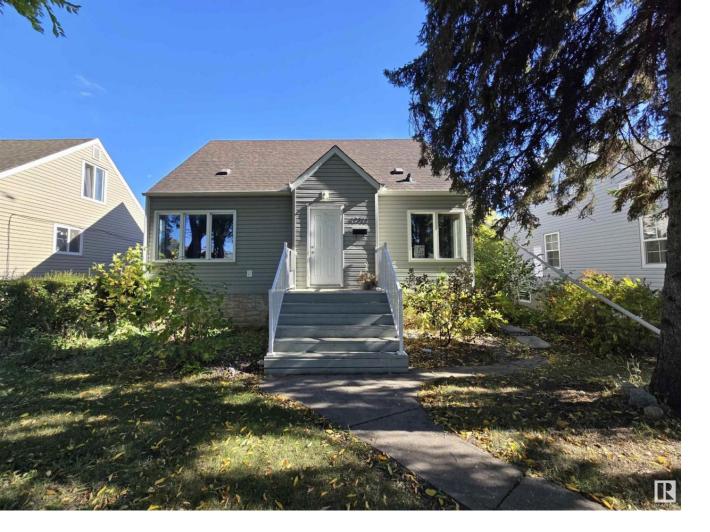

## Edmonton Alberta

\$320,000

Get Inspired in Westwood! ATTENTION INVESTORS - Fantastic redevelopment opportunity in desirable WESTWOOD ON A BEAUTIFUL TREED LOT. 44x149.93 Lot. Fantastic building opportunity. Lots of infills, Side By Side Duplexes and 4 Plexes in the area! With ease of access to Yellowhead, Nait, Kingsway and Downtown. Great opportunity to make generational income! (id:6769)