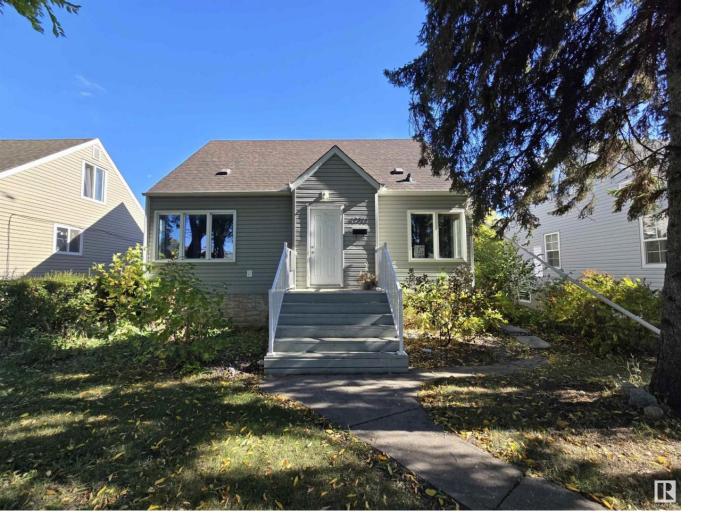

## Edmonton Alberta

\$320,000

Get Inspired in Westwood! ATTENTION INVESTORS - Fantastic redevelopment opportunity in desirable WESTWOOD ON A BEAUTIFUL TREED LOT. 44x149.93 Lot. Great holding property with 4 beds and 2 full baths. Side entry and opportunity for an In-Law Suite in the basement! Double Garage in the back and a large yard. Fantastic building opportunity. Lots of infills, Side By Side Duplexes and 4 Plexes in the area! With ease of access to Yellowhead, Nait, Kingsway and Downtown. Take advantage of the MLI select programs! (id:6769)