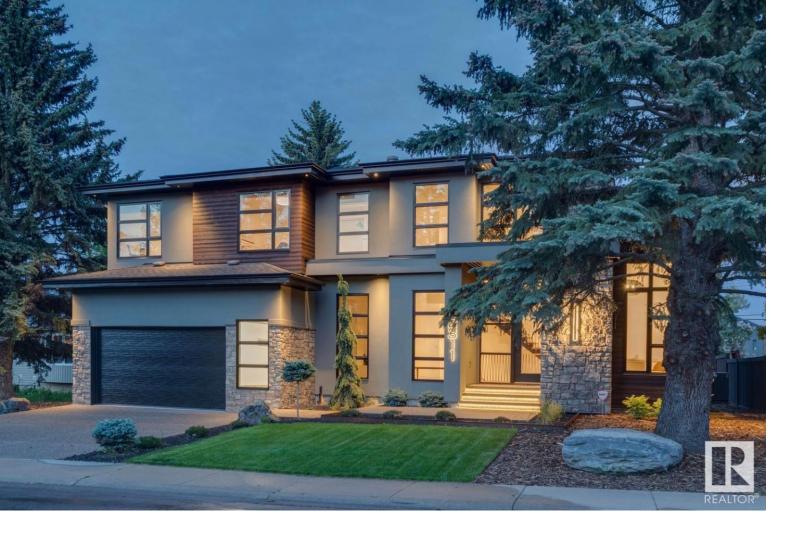

## 12311 ASPEN Drive Edmonton AB

\$2,395,000

LOTTERY HOME!! Absolutely stunning estate home on Aspen Drive! Built w/quality craftsmanship by Birkholz Homes, this BRAND NEW masterpiece offers over 4500+ sqft of living space, sits upon a 9000+ sqft lot, and is located on a private street steps from Whitemud Creek Ravine. The FULLY FINISHED, 2-storey gem offers 5 total bedrooms, 4.5 baths, triple/oversized attached garage, and fully landscaped yard. The main floor welcomes you w/soaring ceilings and gorgeous floating staircase. Open concept living w/beautiful kitchen, huge living/dining areas, den off front entrance, mudroom/walk-through pantry. Upstairs you will find the master suite w/5-pc ensuite and large walk-in closet, 3 other bedrooms (one with 3-pc ensuite), additional 4-pc bath, and laundry room. The lower level offers a huge rec area w/wet bar, 5th bedroom, exercise/flex room and ample amounts of storage. Extensive use of quality finishing throughout. It is not often an opportunity like this comes up in such a private/mature location!