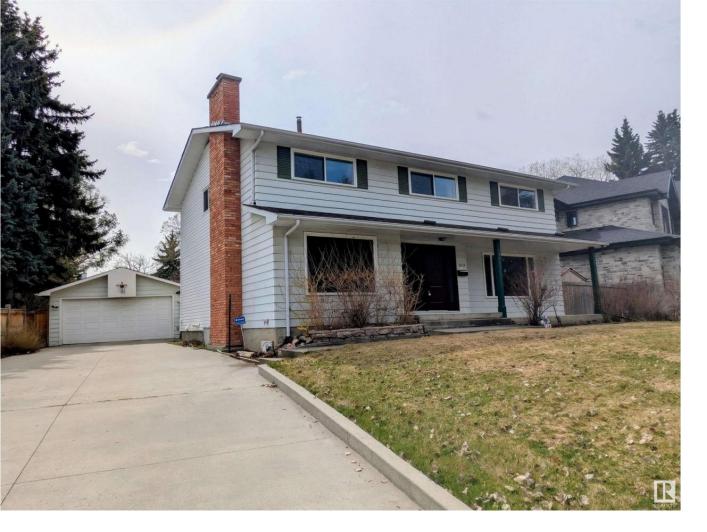

## Edmonton Alberta

\$1,120,000

Welcome to Grandview Drive, one of Edmonton's most desired & premier addresses. With 5 spacious upper bedrooms, this 2762' home is perfect for an active family. A large rear addition has created a lovely open floor plan w/spaces for everyone. There are 2 main floor family rooms as well as formal living & dining rooms making this home the perfect combination for family life & entertaining. The bright addition w/lots of large windows has access to the expansive south deck & yard great for BBQ's. Recent improvements including the addition are HE furnace, HWT & shingles. This property will also appeal to someone who would like to build their dream home. The lot is 11,868' w/a lovely south back yard & alley access. Lot dimensions are: 94' x 154' x 162' x 54.5'. Conveniently located just steps to the highly rated Grandview K-9 school & the trails of the river valley, a short commute to the U of A, hospitals, downtown & the Royal Mayfair GCC this home is a must to consider! (id:6769)