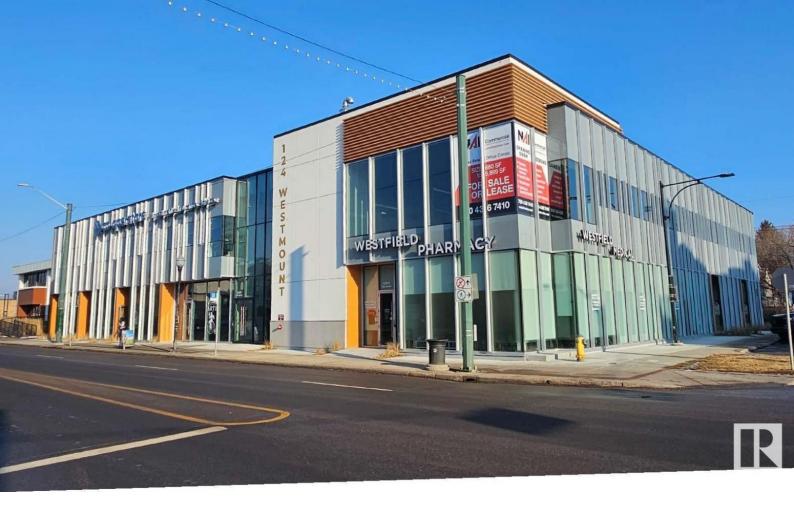

## Edmonton Alberta

\$737,500

- Ideal for professional, medical and retail uses - Transit-oriented property located minutes from downtown - Corner site with prime frontage on 124 Street with exposure to - 14,800 vehicles per day (City of Edmonton - 2018) - Main floor units ranging from 1,475 to 3,133 sq.ft.?; 2nd Floor units ranging from 1,776 sq.ft.? - Modern construction and building amenities - Access to on-site surface parking, on-street parking and underground heated parkade (id:6769)