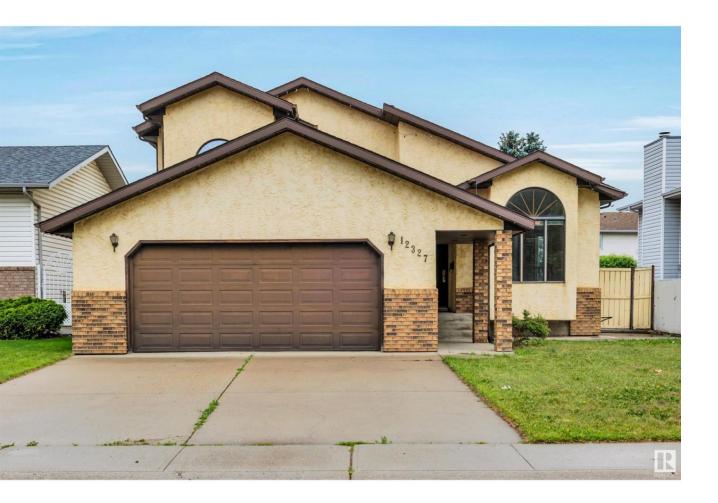

# Edmonton Alberta

Welcome to this custom-built 4-level split, perfectly positioned directly across from a beautiful, tree-lined park. Over 2010 sq ft of finished space & brimming with potential, this home features original finishes throughout, offering the perfect canvas for someone looking to personalize while preserving its unique character. The spacious layout provides generous room across all 4 levels, making it ideal for families, home-based professionals, or in need of flexible living space. You'll find 3 bedrooms, 3 full bathrooms & both formal & casual living areas designed with comfort & functionality. Large windows bring in natural light & park views, adding to the home's inviting atmosphere. Lovingly maintained this home is move-in ready or can be updated to match your personal style. Large lot w/ RV parking. The location is truly unbeatable--quiet, family-friendly, & within walking distance to schools, pathways, & everyday amenities. If you're looking for a home with character and charm, you have found the place (id:6769)