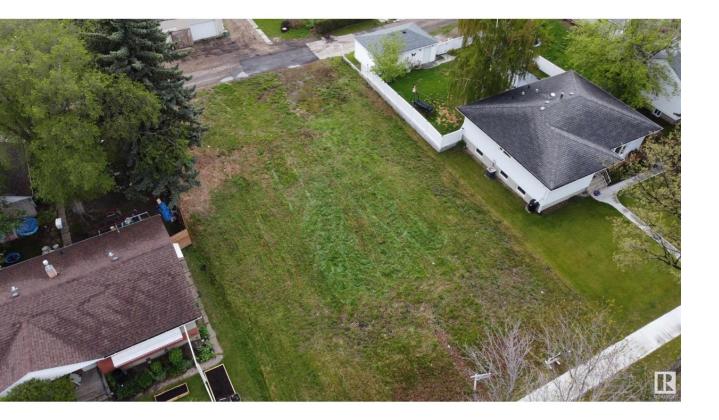

## Edmonton Alberta \$356,000

Amazing opportunity to build a 4Plex, or another development, Already subdivided, measuring 75 by 122 foot lot in the Elmwood Park area! Build a home for yourself, or occupy one of the units as your primary residence and benefit from rental income from the other unit! This lot enjoys a beautiful tree lined street. Very walkable location. Walking distance to schools, Excellent restaurants and coffee shops, blocks away, a Great upside with central location close to downtown, Yellow Head & and other major routes! NO demolition costs, NO asbestos removals, serviced lot, this lot is turn key and ready to go! The seller has a total of 3 lots side by side being sold as a package. Back alley access for easy construction access - ready to go! SERVICED LOT. (id:6769)