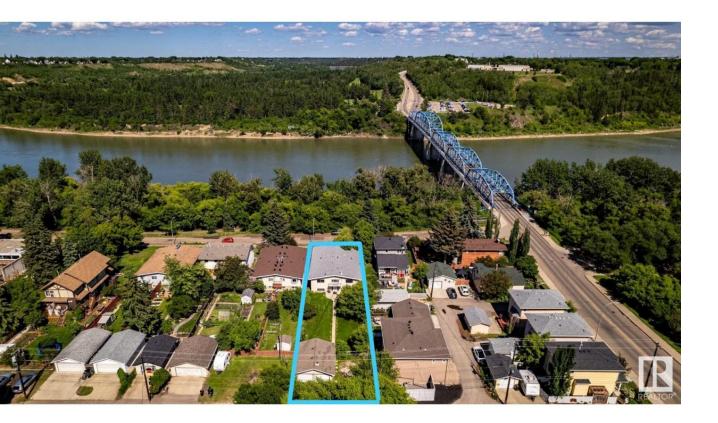

## Edmonton Alberta

CASH GRABBING INVESTMENT OPPORTUNITY!! EXISTING 4PLEX WITH REZONING PERMITS!!! PRIME LOCATION FACING THE RIVER!! This 4Plex is in great shape and a great investment opportunity. Each unit offers 800 to 1000+ SQFT, 3 bedroom units above grade and 2 bedroom units bellow, spacious living & dining room, kitchen, 1 baths, shared laundry and low utility costs. LOT SIZE OVER 10,700 SQFT it has also been rezoned to allow a total of 14 units (mix of townhomes, basement suites and garage suites. DPs approved and BPs are almost ready to be issued. Located on a quiet street, the possibilities are endless with this CASH grabbing 4Plex. Surrounded by Edmontons beautiful river valley, close to Schools, Playgrounds, public transportation and countless amenities. This property will not be around for long so come check it out! (id:6769)