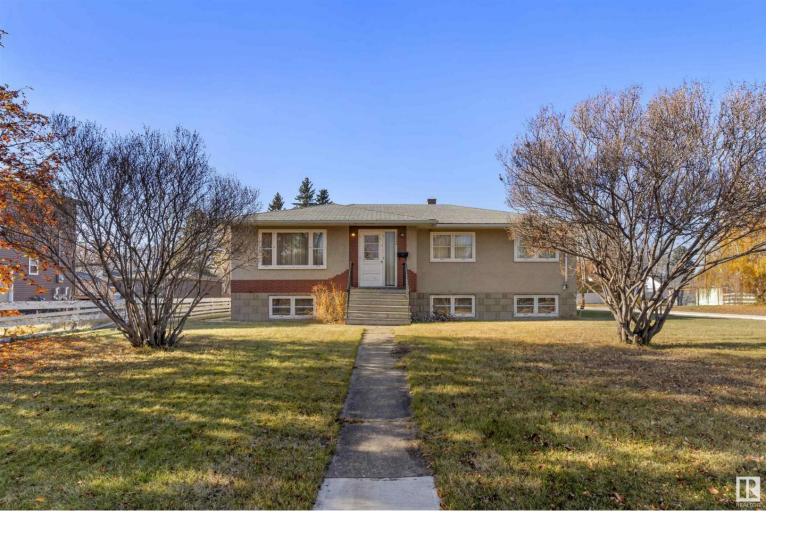

## 12348 80 Street Edmonton AB

\$369,900

60' x 150' CORNER LOT! An unbelievable redevelopment opportunity in the north Edmonton neighbourhood of Elmwood Park. This classic 1957 bungalow sits on an expansive corner lot, offering endless potential for developers and investors alike. For those looking to preserve the original charm, this 3-bedroom, 2-bathroom home remains in completely original condition, offering a rare opportunity to restore or remodel to your exact specifications. With its vintage character untouched, this property awaits an owner with a vision for either a thoughtful renovation or a full-scale transformation. Whether you're drawn to redevelop the lot or breathe new life into a nostalgic mid-century home, this property provides a unique canvas to create your vision.