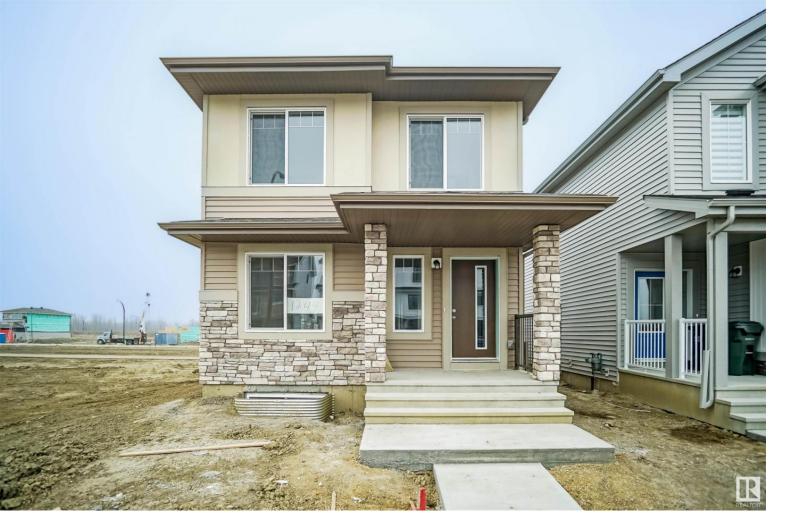

## 1236 MCLEOD Avenue Spruce Grove AB

\$459.998

Welcome to the "Blackwood" built by the award-winning builder Pacesetter homes and is located in the heart of Easton. The Blackwood has an open concept floorplan with plenty of living space. Three bedrooms and two-and-a-half bathrooms are laid out to maximize functionality, allowing for a large upstairs laundry room and sizeable owner's suite. The main floor showcases a large great room and dining nook leading into the kitchen which has a good deal of cabinet and counter space and also a pantry for extra storage. This home also comes with a side separate entrance perfect for future legal suite development. Close to all amenities and easy access to the Stony plain road and Yellowhead trail. \*\*\* Home is under construction and will be complete this winter of 2025, the photos used are of the exact home recently built but colors may vary \*\*\*