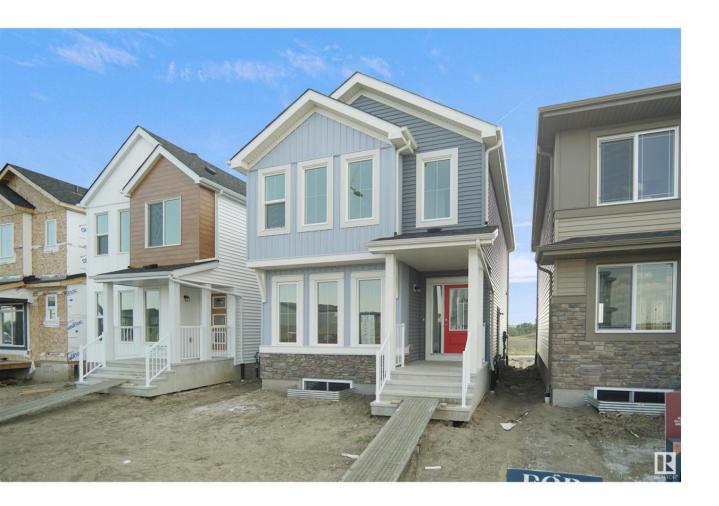

## Spruce Grove Alberta

Welcome to the Brooklyn built by the award-winning builder Pacesetter homes and is located in the heart of Easton. The Brooklyn model is 1,648 square feet and has a stunning floorplan with plenty of open space. Three bedrooms and two-and-a-half bathrooms are laid out to maximize functionality, making way for a spacious bonus room area, upstairs laundry, and an open to above staircase. The kitchen has an L-shaped design that includes a large island which is next to a sizeable nook and great room with stunning 3 panel windows. Close to all amenities and with in walking distance to the local parks and public transportation. This home also comes with a side separate entrance perfect for future legal suite development. It also has easy access to the Stony Plain Road and the Yellow head. \*\*\* Home is under construction and will be complete this winter of 2025, the photos used are of the exact home recently built but colors may vary \*\*\* (id:6769)