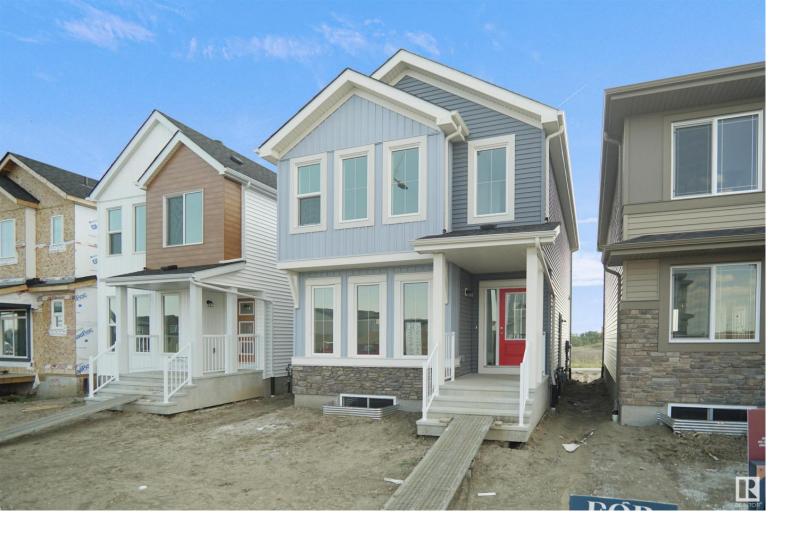

## 1238 MCLEOD Avenue Spruce Grove AB \$459,998

Welcome to the "Brooklyn" built by the award-winning builder Pacesetter homes and is located in the heart of Easton. The Brooklyn model is 1,648 square feet and has a stunning floorplan with plenty of open space. Three bedrooms and two-and-a-half bathrooms are laid out to maximize functionality, making way for a spacious bonus room area, upstairs laundry, and an open to above staircase. The kitchen has an L-shaped design that includes a large island which is next to a sizeable nook and great room with stunning 3 panel windows. Close to all amenities and with in walking distance to the local parks and public transportation. This home also comes with a side separate entrance perfect for future legal suite development. It also has easy access to the Stony Plain Road and the Yellow head. \*\*\* Home is under construction and will be complete this winter of 2025, the photos used are of the exact home recently built but colors may vary \*\*\*