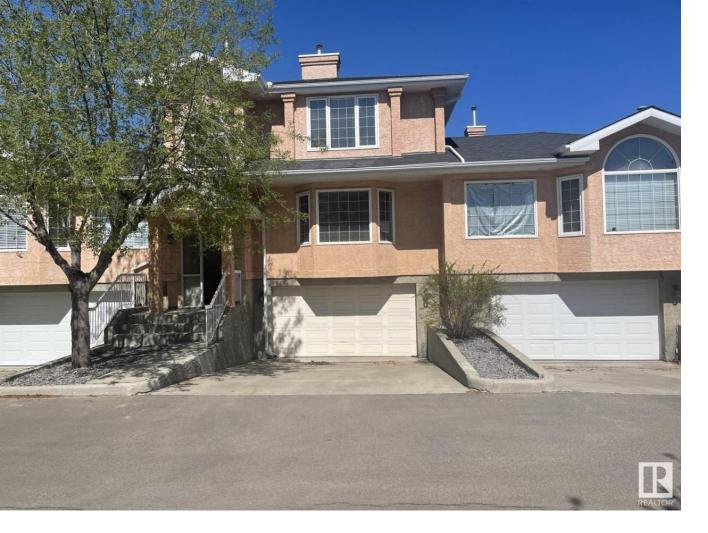

## Edmonton Alberta \$330,000

Over 1400 sq.ft. 2-storey townhouse with double oversize attached garage in Twin Brooks, a very desirable neighborhood in southside with Twin Brooks lake, park and walking trials just steps away. Large living room with bay window and hardwood floorings. Formal dining room with window facing backyard. Bright Kitchen is open to dinette area with sliding door to large deck. 3 good-sized bedrooms upstairs. Large master bedroom has walk-in closet and full bath en-suite. Upper floor laundry. Heated over size double attached garage with storage. Excellent Twin Brooks elementary school just a few blocks away. A sort bus ride to LRT station at 111 street and 23 avenue and going to university and downtown in minutes. Easy access to Anthony Henday& minutes from YMCA,LRT station at Century Park. Excellent complex and location. Nice and bright. Enjoy the maintenance-free living. (id:6769)