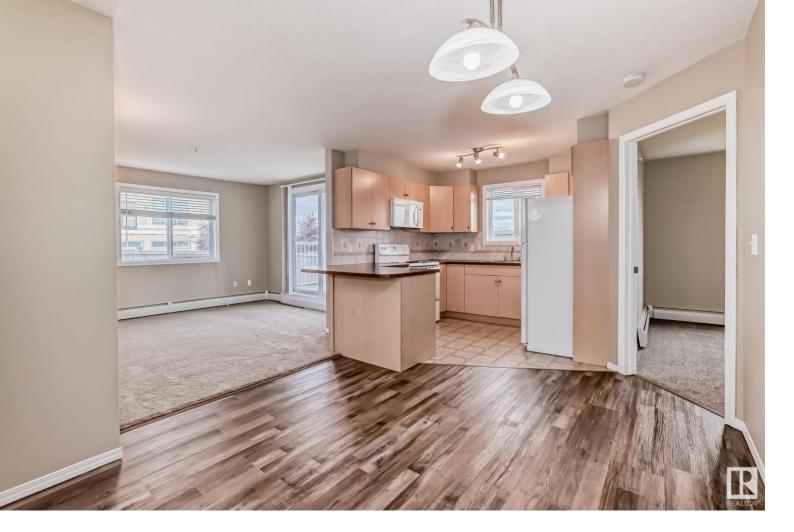

## 4309 33 Street 124 Stony Plain AB

\$169,900

Welcome to this exceptional corner unit located in the desirable Station 33 - Phase 2! Boasting an impressive 834 square feet, this freshly painted condo offers an ideal floor plan. As a quieter, more private unit, you'll enjoy an abundance of natural light with lots of windows and the added bonus of a private patio. This is one of the larger 2-bedroom units in the building, providing ample living and dining space. The master bedroom includes a 3-piece ensuite, while the unit also features a 4-piece main bath for convenience. Parking is a breeze with heated underground parking that is both secured and located close to the stairs for easy access. Additionally, there is plenty of visitor parking for your guests. This non-smoking and pet-free unit is perfect for those looking for a clean, well-maintained home. Close to shopping, restaurants, walking trails and other amenities.