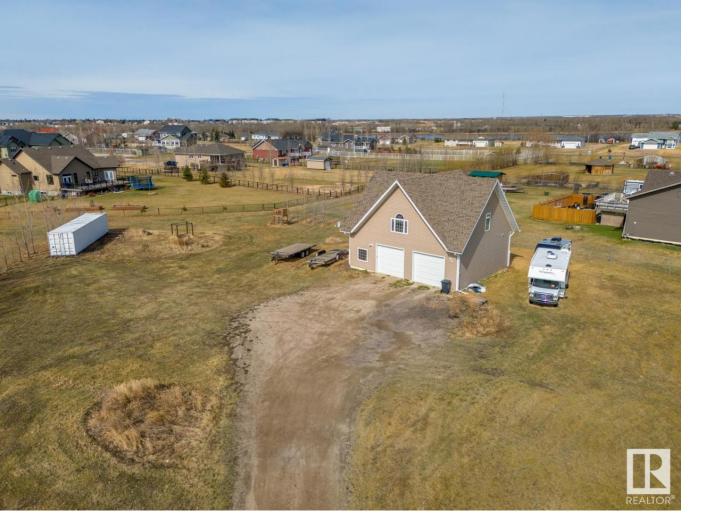

## 45326 659 Highway 124 Rural Bonnyville M.D. AB

Great Opportunity! Looking to build or just need more space for your toys? This garage apartment might be just what you need. Extra parking space with a great suite. Ground level has oversized two-car garage (40x30) with under-slab heating and an area for a work space. Interior stairs lead to the second floor 1 bedroom apartment. Bright with open concept design, cork and ceramic tile flooring throughout. A large living room and nice kitchen with tons of cabinetry, stainless steel appliances and dining nook. Good sized bedroom, 4pc bath, laundry and storage galore. This Landscaped 1 acre parcel in Emerald Estates Subdivision also has drilled well and 4 bedroom tank/septic field, ready for you to build a new home on..just 2km to Bonnyville, Country Living Close to Town!