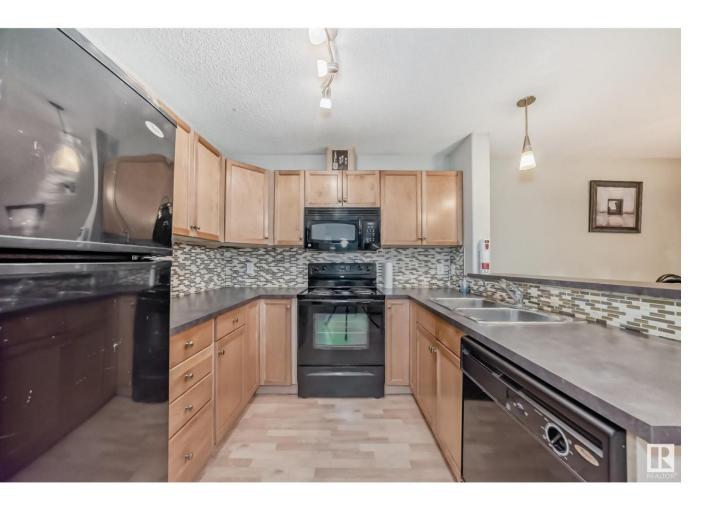

## Edmonton Alberta

\$199,925

Well maintained 892 sq.ft 2 bedroom, 2 bathroom condo on the MAIN FLOOR, which is great for anyone with mobility issues. This unit is one of the best layouts as it actually has a dining area, not just a small piece of the living room, and a larger kitchen for a condo, not just a small galley style with only a few drawers. It also has the perfect layout where the bedrooms are separated by the living room, allowing for great privacy. The furniture is negotiable as this was being used as a furnished rental. Other great features of this unit are that it is not facing the parking lot, there's underground parking, lots of visitor parking, and exercise and social rooms. Located just off of the Henday, commuting is very easy and you are close to all amenities like shopping, restaurants, schools, parks, and a quick drive to South Common and the airport. (id:6769)