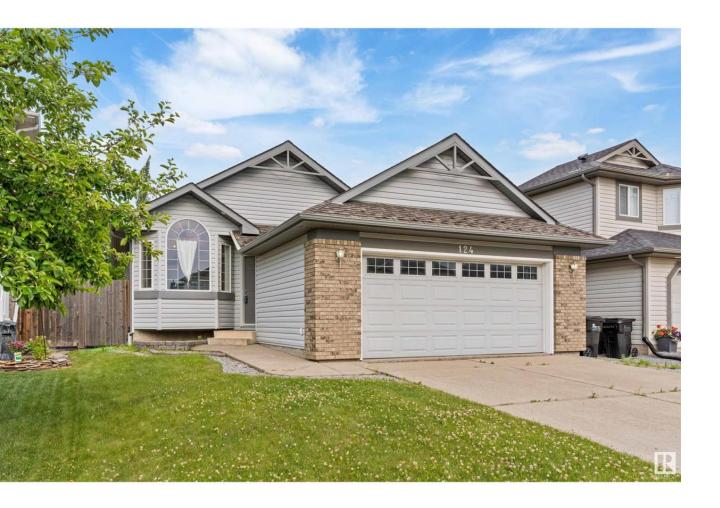

## Sherwood Park Alberta

\$475,000

Welcome to 124 Christina Way in the heart of Lakeland Ridge, Sherwood Park! This beautifully maintained 1,040 sq ft bungalow offers a perfect blend of comfort, functionality, and curb appeal. Step inside to find a bright, open-concept living space featuring a cozy living room and a spacious kitchen with ample cabinetry and a dining area ideal for family gatherings. Enjoy year-round comfort with central air conditioning and the added benefit of a fully finished basement, providing an extra bedrooms, a large rec room, and abundant storage. The main floor features a vaulted ceiling, three generous bedrooms, a full bath, while the basement adds a second full bathroom for convenience. Step out onto the durable composite deck--perfect for BBQs and relaxing summer evenings. The fully fenced yard is great for kids, pets, or quiet enjoyment. With an attached double garage and located close to schools, parks, and amenities, this move-in-ready home is ideal for families, downsizers, upsizers, or first-time buyers! (id:6769)